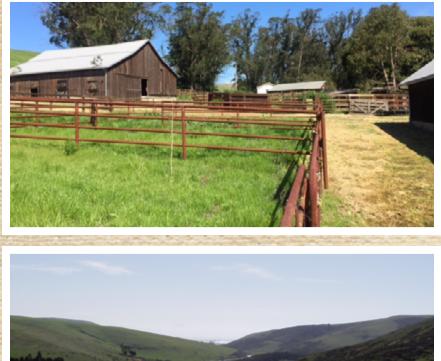

## The Facts

- Old Fairchild Headquarters is situated at 4010 Alapay Ranch Way near Harmony, California, on the west side of Highway One, positioned just one mile east of the Pacific Ocean.
- With rolling open plains and elevation ranging from 100 to 320 feet above sea level, the 34± acre Old Fairchild Headquarters is zoned Agriculture and is not in the Ag Preserve.
- Old Fairchild Headquarters is improved with a main home, caretaker's cottage, outbuildings, sheds, two barns and a small set of livestock working corrals.