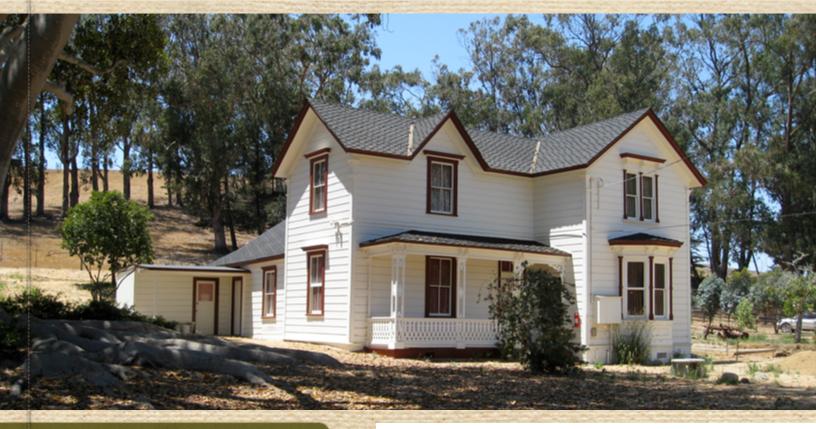

## OLD FAIRCHILD - Headquarters -HARMONY, CALIFORNIA

Embraced by groves of 100-year old eucalyptus trees and entrancing ocean air, Old Fairchild Headquarters is comprised of  $34\pm$  acres abounding with potential. Currently utilized as grazing land, and complemented by a stunning 2-story, turn of the 20th Century Victorian home and just one-mile from of the dazzling Pacific Ocean, Old Fairchild Headquarters boasts opportunity for development into a coastal bed & breakfast, tasting room, or seaside retreat.

## The Facts

- Old Fairchild Headquarters is situated at 4010 Alapay Ranch Way near Harmony, California, on the west side of Highway One, positioned just one mile east of the Pacific Ocean.
- With rolling open plains and elevation ranging from 100 to 320 feet above sea level, the 34± acre Old Fairchild Headquarters is zoned Agriculture and is not in the Ag Preserve.
- Old Fairchild Headquarters is improved with a main home, caretaker's cottage, outbuildings, sheds, two barns and a small set of livestock working corrals.