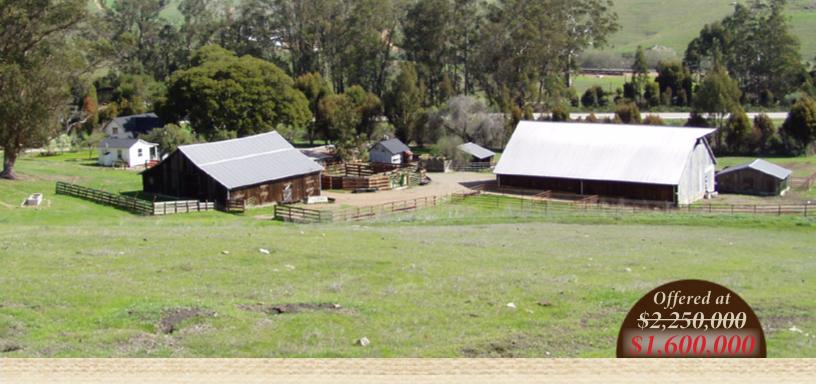

## OLD FAIRCHILD - Headquarters -HARMONY, CALIFORNIA

Embraced by groves of 100-year old eucalyptus trees and entrancing ocean air, Old Fairchild Headquarters is comprised of  $34\pm$  acres abounding with potential. Currently utilized as grazing land, and complemented by a stunning 2-story, turn of the 20th Century Victorian home and just one-mile from of the dazzling Pacific Ocean, Old Fairchild Headquarters boasts opportunity for development into a coastal bed & breakfast, tasting room, or seaside retreat.

## The Facts

- Old Fairchild Headquarters is situated at 4010 Alapay Ranch Way near Harmony, California, on the west side of Highway One, positioned just one mile east of the Pacific Ocean.
- With rolling open plains and elevation ranging from 100 to 320 feet above sea level, the 34± acre Old Fairchild Headquarters is zoned Agriculture and is not in the Ag Preserve.
- Old Fairchild Headquarters is improved with a main home, caretaker's cottage, outbuildings, sheds, two barns and a small set of livestock working corrals.